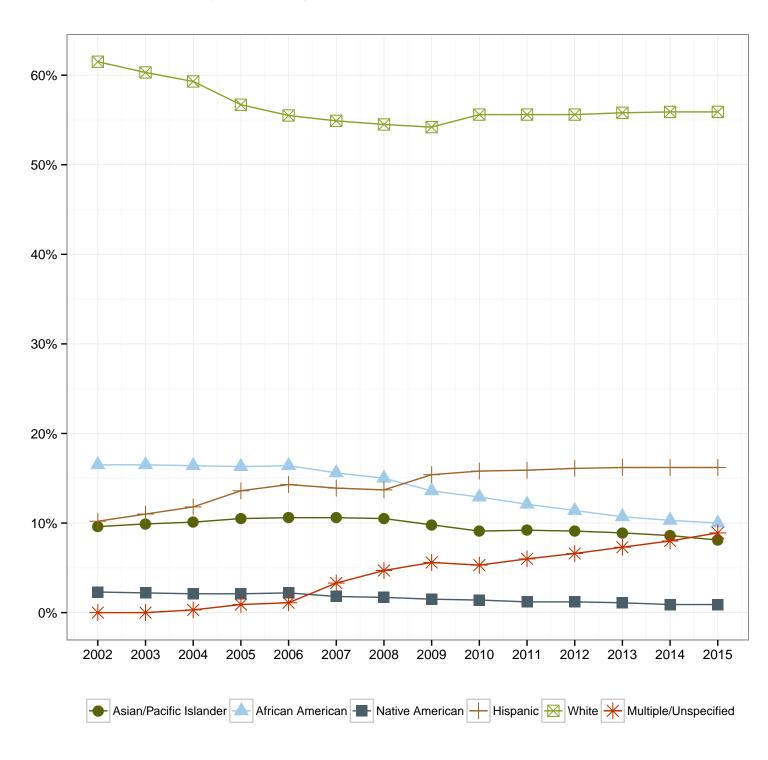

## Portland Public Schools District Race/Ethnicity Percentages - October 2002 to October 2015

| Race/Ethnicity         | 2002  | 2003  | 2004  | 2005  | 2006  | 2007  | 2008  | 2009  | 2010  | 2011  | 2012  | 2013  | 2014  | 2015  |
|------------------------|-------|-------|-------|-------|-------|-------|-------|-------|-------|-------|-------|-------|-------|-------|
| Asian/Pacific Islander | 9.6%  | 9.9%  | 10.1% | 10.5% | 10.6% | 10.6% | 10.5% | 9.8%  | 9.1%  | 9.2%  | 9.1%  | 8.9%  | 8.6%  | 8.1%  |
| African American       | 16.5% | 16.5% | 16.4% | 16.3% | 16.4% | 15.6% | 15.0% | 13.6% | 12.9% | 12.1% | 11.4% | 10.7% | 10.3% | 10.0% |
| Native American        | 2.3%  | 2.2%  | 2.1%  | 2.1%  | 2.2%  | 1.8%  | 1.7%  | 1.5%  | 1.4%  | 1.2%  | 1.2%  | 1.1%  | 0.9%  | 0.9%  |
| Hispanic               | 10.2% | 11.0% | 11.8% | 13.6% | 14.3% | 13.9% | 13.7% | 15.4% | 15.8% | 15.9% | 16.1% | 16.2% | 16.2% | 16.2% |
| White                  | 61.5% | 60.3% | 59.3% | 56.7% | 55.5% | 54.9% | 54.5% | 54.2% | 55.6% | 55.6% | 55.6% | 55.8% | 55.9% | 55.9% |
| Multiple/Unspecified   | 0.0%  | 0.0%  | 0.3%  | 0.9%  | 1.1%  | 3.3%  | 4.7%  | 5.6%  | 5.3%  | 6.0%  | 6.6%  | 7.3%  | 8.0%  | 8.9%  |